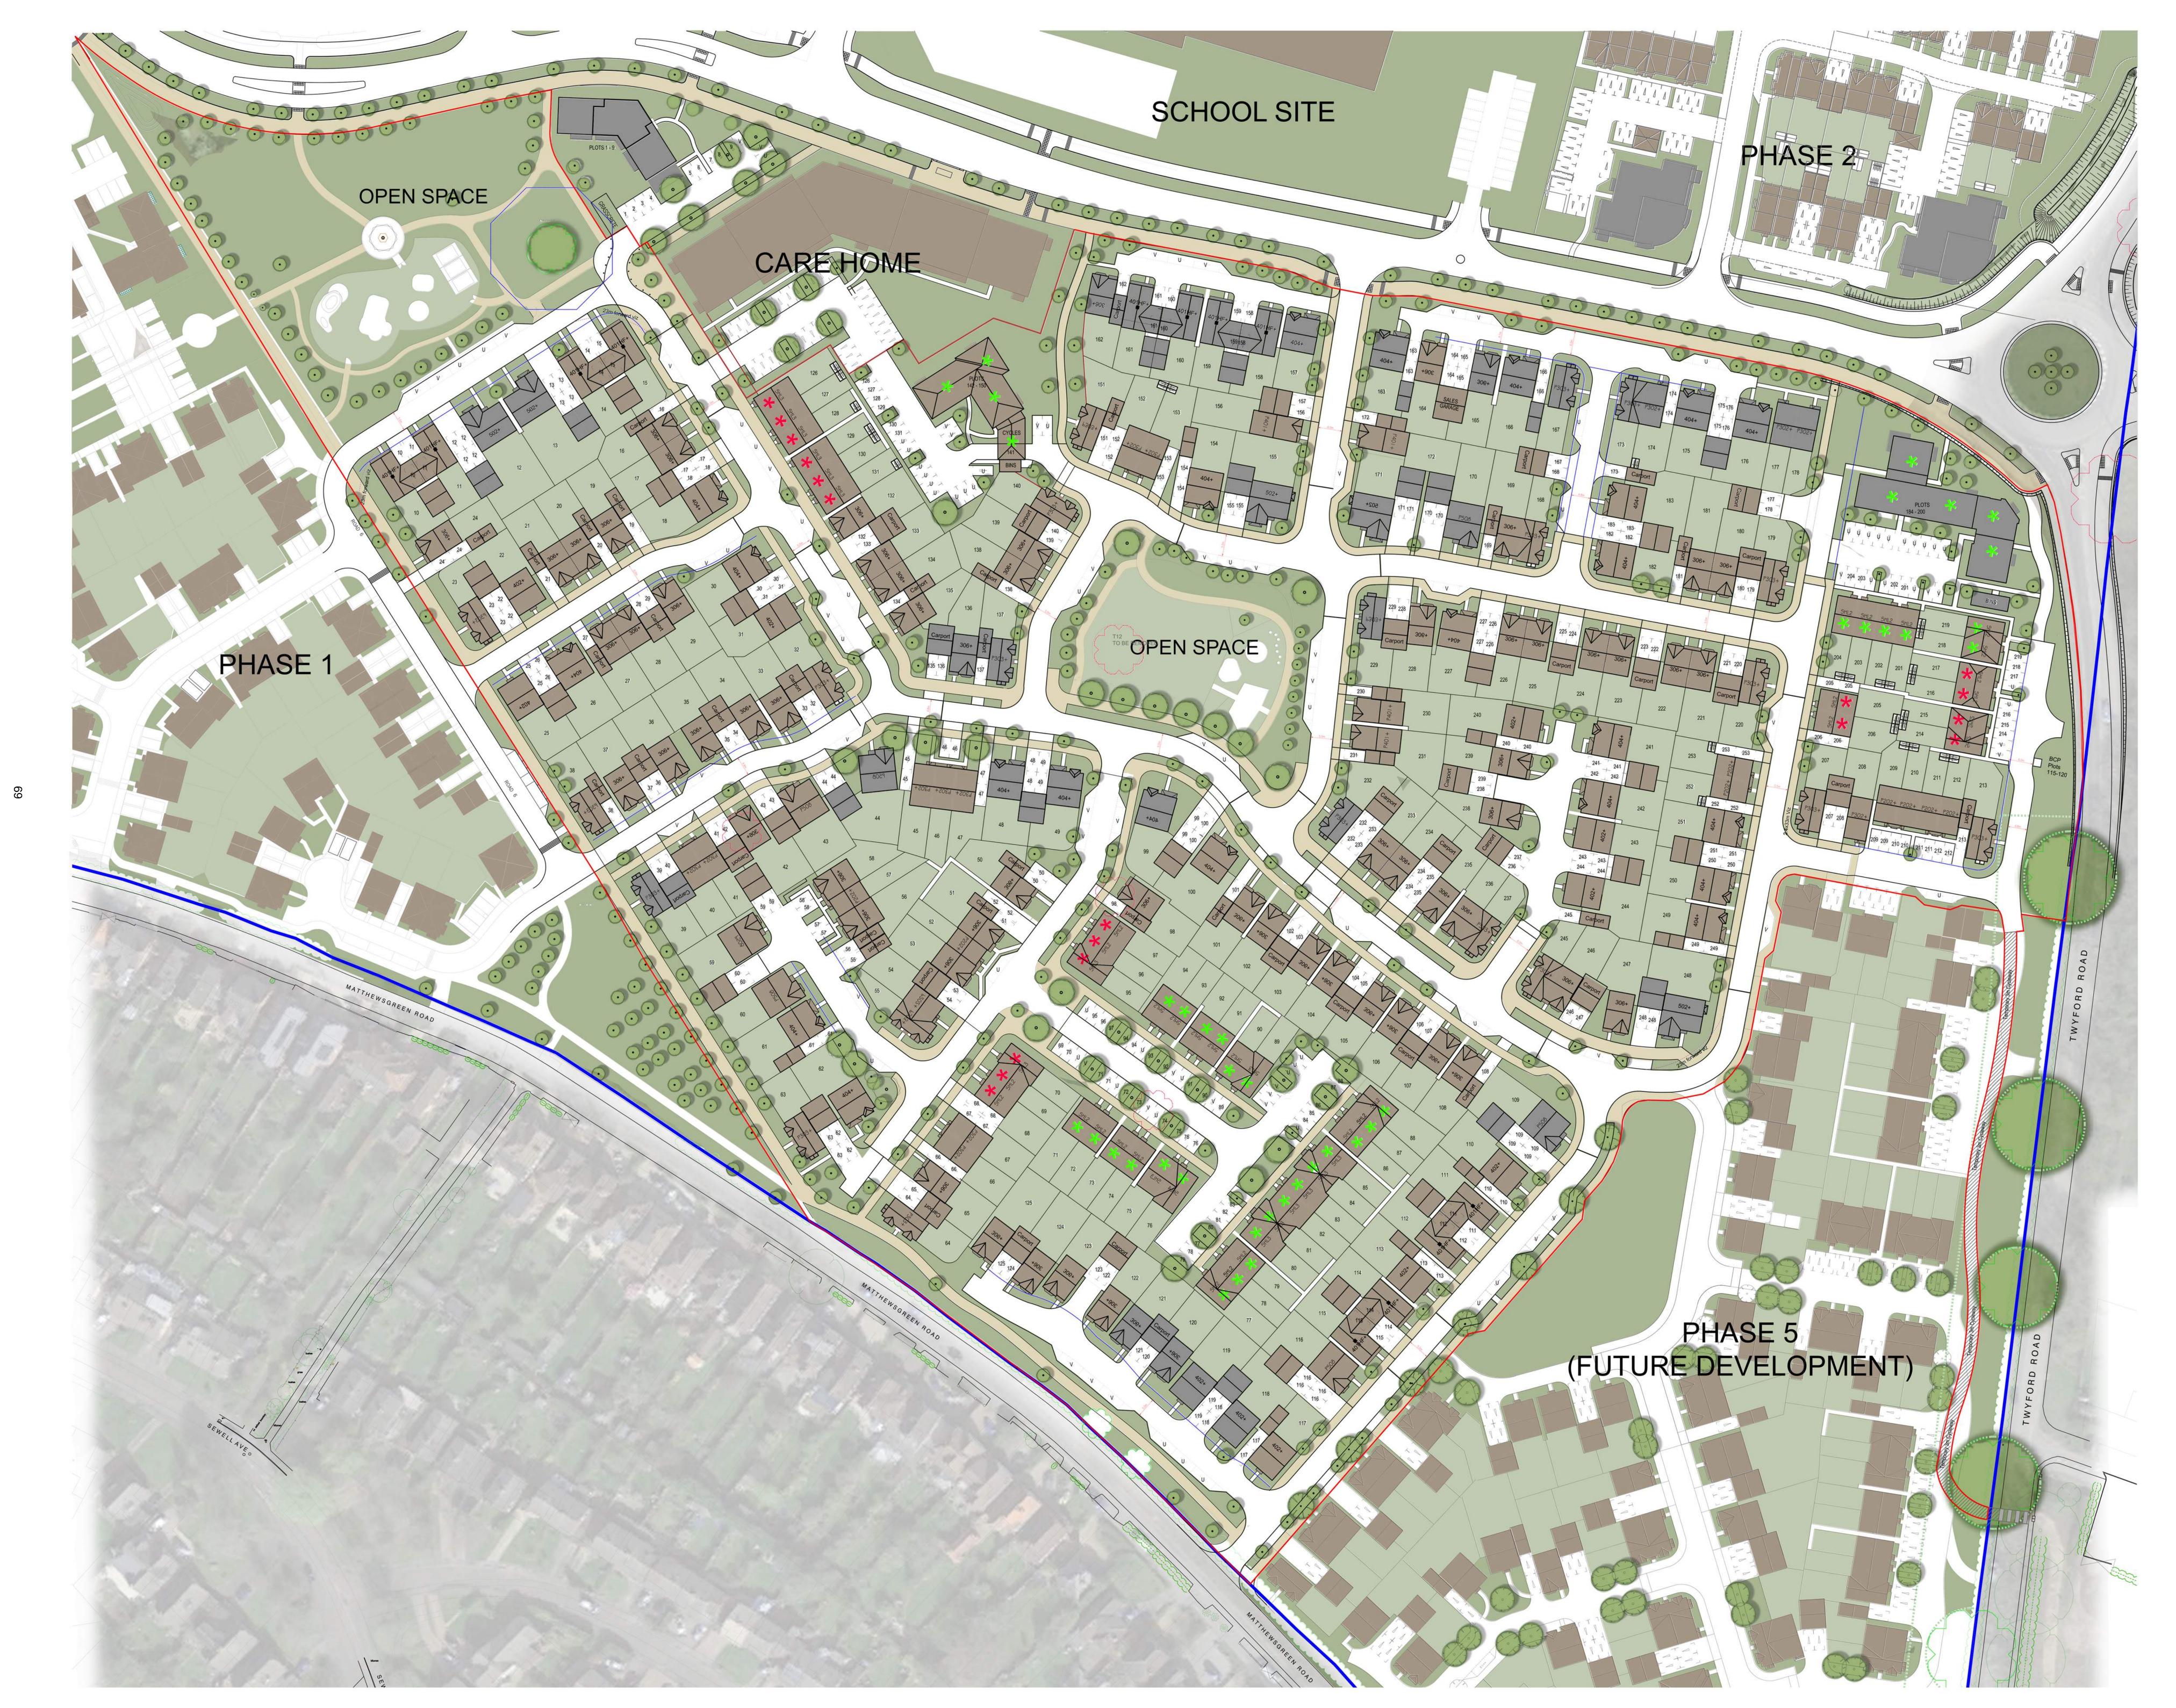

| FINC Architects Ltd   BIC 116, The MedBIC   Alan Cherry Drive   Cheimsford, Essex   CM1 15Q   T +44 (0)1245 407445   www.fincarchitects.com |                  |                                                                                                                                                                                                                                                                                                                                             |               |
|---------------------------------------------------------------------------------------------------------------------------------------------|------------------|---------------------------------------------------------------------------------------------------------------------------------------------------------------------------------------------------------------------------------------------------------------------------------------------------------------------------------------------|---------------|
| Scale@                                                                                                                                      | <b>2A0:</b> 1/50 | 24 CENTRAL AND                                                                                                                                                                                                                                                                                          |               |
| Drawin                                                                                                                                      |                  | 6.1168.400 P                                                                                                                                                                                                                                                                                                                                |               |
| 27                                                                                                                                          |                  |                                                                                                                                                                                                                                                                                                                                             | Ч             |
| PRO                                                                                                                                         | POSED            | SITE LAYOUT                                                                                                                                                                                                                                                                                                                                 | LANNIN        |
| Drawin                                                                                                                                      | ng:              |                                                                                                                                                                                                                                                                                                                                             | 2             |
| BOVIS HOMES THAMES VALLEY                                                                                                                   |                  |                                                                                                                                                                                                                                                                                                                                             |               |
| Client:                                                                                                                                     |                  |                                                                                                                                                                                                                                                                                                                                             | =             |
| WOKINGHAM 2                                                                                                                                 |                  |                                                                                                                                                                                                                                                                                                                                             | z             |
| Projec<br>PH                                                                                                                                | ս<br>ASE 4       | 1                                                                                                                                                                                                                                                                                                                                           | Ċ             |
| Livev                                                                                                                                       | Date             | 2.00.000000                                                                                                                                                                                                                                                                                                                                 | antidio       |
| -<br>Rev                                                                                                                                    | -<br>Date        | - Amendment                                                                                                                                                                                                                                                                                                                                 | -<br>Initials |
| A                                                                                                                                           | 16.04.17         | Housing mixed updated as per clients comments<br>Phase 4 boundary altered as per client's instruction<br>Plot substitutions as per client's instructions<br>Drawing change to A0 format                                                                                                                                                     | YT<br>s       |
| в                                                                                                                                           | 12.05.17         | Layout amended to accommodate the extra number<br>& mix of the affordable properties as per section 10<br>required.                                                                                                                                                                                                                         |               |
| С                                                                                                                                           | 02.06.17         | Layout amended to reduce the number of flats and<br>increase the overall number of plots                                                                                                                                                                                                                                                    | YC            |
| D                                                                                                                                           | 27.07.17         | Site changes made following team meeting                                                                                                                                                                                                                                                                                                    | SF            |
| Е                                                                                                                                           | 29.07.17         | Alterations to layout to accord for engineering<br>comments.                                                                                                                                                                                                                                                                                | SF            |
| F                                                                                                                                           | 01.08.17         | Possible reduced phase 4 boundary shown.<br>Site changes to increase the number of plots with<br>11m garden depths                                                                                                                                                                                                                          | SF<br>YT      |
|                                                                                                                                             |                  | Site Boundary amended,<br>Road widths amended,<br>Plot boundaries amended to suit client comments,<br>3 bed units included as client comments, and<br>Phase 5 indicative layout shown.<br>Engineering comments picked up.<br>Cycle Storage Shown.<br>Minor layout amendments following further detailed<br>design in lieu of RM submission. |               |
| G                                                                                                                                           | 02.09.17         | Amendments made to Block B and parking area<br>Additional parking shown,                                                                                                                                                                                                                                                                    | (P/SF         |
| н                                                                                                                                           | 11.09.17         | WBC.<br>Amended garages and carports for Plots 78, 86, 87Y<br>as per clients mark-ups dated 11.09.17<br>Engineer's tracking notes incorporated                                                                                                                                                                                              | Г / КР        |
| J                                                                                                                                           | 03.11.17         | Numerous layout amendments as per client<br>comments of 26/10/17, following meeting with                                                                                                                                                                                                                                                    | SF            |
| к                                                                                                                                           | 17.11.17         | accommodate tracking issues.<br>Numerous layout amendments following planning<br>meeting.                                                                                                                                                                                                                                                   | SF            |
| L                                                                                                                                           | 27.11.17         | Parking allocations altered to suit client<br>comments. Some minor layout alterations to                                                                                                                                                                                                                                                    | SF            |
| м                                                                                                                                           | 11.12.17         | Block A bin & cycle store added.<br>Plot 87 handed - Plots 86-88 now mirror Plots 77-79<br>Bay added to Plot 171<br>Plots 213-218 incl split - now 3 no semi-detached                                                                                                                                                                       | KP            |
| Ρ                                                                                                                                           | 22.01.18         | Apartment Block D removed,<br>Block A removed from application site,<br>Parking across site reviewed,                                                                                                                                                                                                                                       | KP            |