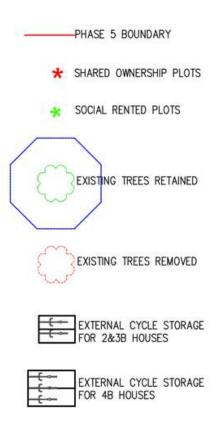

| FINC Architects Ltd   BIC 116, The MedBIC   Alan Cherry Drive   Cheimsford, Essex   CM1 15Q   T +44 (0)1245 407445   www.fincarchitects.com |                  |                                                                                                                                                                                                                                                                                                                                             |               |
|---------------------------------------------------------------------------------------------------------------------------------------------|------------------|---------------------------------------------------------------------------------------------------------------------------------------------------------------------------------------------------------------------------------------------------------------------------------------------------------------------------------------------|---------------|
| Scale@                                                                                                                                      | <b>2A0:</b> 1/50 | 24 CENTRAL AND                                                                                                                                                                                                                                                                                          |               |
| Drawin                                                                                                                                      |                  | 6.1168.400 P                                                                                                                                                                                                                                                                                                                                |               |
| 27                                                                                                                                          |                  |                                                                                                                                                                                                                                                                                                                                             | Ч             |
| PRO                                                                                                                                         | POSED            | SITE LAYOUT                                                                                                                                                                                                                                                                                                                                 | LANNIN        |
| Drawin                                                                                                                                      | ng:              |                                                                                                                                                                                                                                                                                                                                             | 2             |
| BOVIS HOMES THAMES VALLEY                                                                                                                   |                  |                                                                                                                                                                                                                                                                                                                                             |               |
| Client:                                                                                                                                     |                  |                                                                                                                                                                                                                                                                                                                                             | =             |
| WOKINGHAM 2                                                                                                                                 |                  |                                                                                                                                                                                                                                                                                                                                             | z             |
| Projec<br>PH                                                                                                                                | ս<br>ASE 4       | 1                                                                                                                                                                                                                                                                                                                                           | Ċ             |
| Livev                                                                                                                                       | Date             | 2.00.000000                                                                                                                                                                                                                                                                                                                                 | antidio       |
| -<br>Rev                                                                                                                                    | -<br>Date        | - Amendment                                                                                                                                                                                                                                                                                                                                 | -<br>Initials |
| A                                                                                                                                           | 16.04.17         | Housing mixed updated as per clients comments<br>Phase 4 boundary altered as per client's instruction<br>Plot substitutions as per client's instructions<br>Drawing change to A0 format                                                                                                                                                     | YT<br>s       |
| в                                                                                                                                           | 12.05.17         | Layout amended to accommodate the extra number<br>& mix of the affordable properties as per section 10<br>required.                                                                                                                                                                                                                         |               |
| С                                                                                                                                           | 02.06.17         | Layout amended to reduce the number of flats and<br>increase the overall number of plots                                                                                                                                                                                                                                                    | YC            |
| D                                                                                                                                           | 27.07.17         | Site changes made following team meeting                                                                                                                                                                                                                                                                                                    | SF            |
| Е                                                                                                                                           | 29.07.17         | Alterations to layout to accord for engineering<br>comments.                                                                                                                                                                                                                                                                                | SF            |
| F                                                                                                                                           | 01.08.17         | Possible reduced phase 4 boundary shown.<br>Site changes to increase the number of plots with<br>11m garden depths                                                                                                                                                                                                                          | SF<br>YT      |
|                                                                                                                                             |                  | Site Boundary amended,<br>Road widths amended,<br>Plot boundaries amended to suit client comments,<br>3 bed units included as client comments, and<br>Phase 5 indicative layout shown.<br>Engineering comments picked up.<br>Cycle Storage Shown.<br>Minor layout amendments following further detailed<br>design in lieu of RM submission. |               |
| G                                                                                                                                           | 02.09.17         | Amendments made to Block B and parking area<br>Additional parking shown,                                                                                                                                                                                                                                                                    | (P/SF         |
| н                                                                                                                                           | 11.09.17         | WBC.<br>Amended garages and carports for Plots 78, 86, 87Y<br>as per clients mark-ups dated 11.09.17<br>Engineer's tracking notes incorporated                                                                                                                                                                                              | Г / КР        |
| J                                                                                                                                           | 03.11.17         | Numerous layout amendments as per client<br>comments of 26/10/17, following meeting with                                                                                                                                                                                                                                                    | SF            |
| к                                                                                                                                           | 17.11.17         | accommodate tracking issues.<br>Numerous layout amendments following planning<br>meeting.                                                                                                                                                                                                                                                   | SF            |
| L                                                                                                                                           | 27.11.17         | Parking allocations altered to suit client<br>comments. Some minor layout alterations to                                                                                                                                                                                                                                                    | SF            |
| м                                                                                                                                           | 11.12.17         | Block A bin & cycle store added.<br>Plot 87 handed - Plots 86-88 now mirror Plots 77-79<br>Bay added to Plot 171<br>Plots 213-218 incl split - now 3 no semi-detached                                                                                                                                                                       | KP            |
| Ρ                                                                                                                                           | 22.01.18         | Apartment Block D removed,<br>Block A removed from application site,<br>Parking across site reviewed,                                                                                                                                                                                                                                       | KP            |